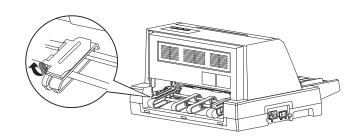

#### 4.安装色带

2.拉开前盖,调节杆档位调至最高,翻转打开压纸滚轮保持架组件。

3.装入色带:按次序将标识①、②、③的卡位安装于机架上,轻按色带,使其安装到位。

#### 4.拔出卡在色带上的色带导架。

5.将打印头移至正中间,把色带导架上的卡位安装到打印头罩的对应卡位上,逆时针转 动色带上的旋钮,来回移动打印头,确保色带已被拉紧。确认色带安装正确后将压纸 滚轮保持架恢复至原位。