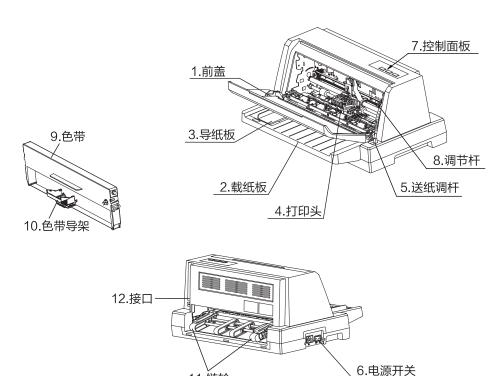

#### 3.打印机部件

1. 前 盖:保护打印头及其它内部部件并降低噪音;

2. 载 纸 板:用于放置单页纸,以便其出入;

3. 导 纸 板:调整摩擦式进纸(前进纸)的边缘位置,导向纸张正确送入;

4. 打 印 头: 打印针及其驱动部分组成;

5. 送纸调杆:该调杆有两个位置, "门"为链式纸, "门"为单页纸;

6. 电源开关: 电源接通或断开;

7. 控制面板:显示打印机状态,可对打印机功能进行多种简易操作;

8. 调 节 杆:根据纸张厚度调节档位;

9. 色 带:内装打印色带芯;

10. 色带导架: 固定色带芯;

11. 链 轮:控制链式纸的传动、左右调整位置、锁定;

12. 接 口:连接计算机与打印机。

11.链轮