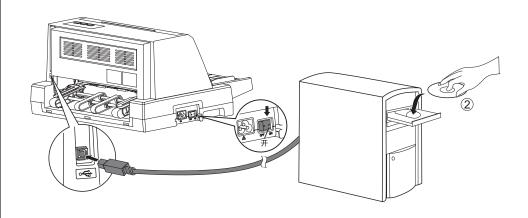

#### 5.连接电源

1.使电源开关处于关闭状态,将打印机电源线插头接到墙上的电源插座上。

温馨提示:关闭打印机电源后,至少保持5秒,再重新打开电源,否 则可能损坏打印机;长时间不使用打印机的,请拔掉电源线插头。

#### 6.打印机与主机连接

1.USB电缆:电缆的一端连接到打印机背面USB插座上,另一端接到计算机。