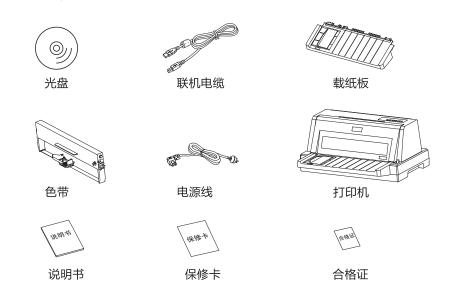

# Oeli得力

# 使用说明书

针式打印机 DL-625K/DE-620K



得力集团有限公司

### 得力集团有限公司 DELI GROUP CO., LTD.

地址:浙江宁海得力工业园 Add:Dell Industry Zone, Ninghai County, Zhejiang Province,China 全国服务热线: 400-185-0555 Http://www.nbdeli.com

MADE IN CHINA

版本: 1.0

保留备用

日期: 2017年1月

## 目录

| 1.开箱和检查     | 02 |
|-------------|----|
| 2.拆除保护材料    | 02 |
| 3.打印机部件     | 03 |
| 4.安装色带      | 04 |
| 5.连接电源      | 06 |
| 6.打印机与主机连接  | 06 |
| 7.安装打印机驱动程序 | 07 |
| 8.使用链式打印纸   | 80 |
| 9.使用单页打印纸   | 10 |
| 10.备注       | 10 |

#### 1.开箱和检查

打开纸箱,对照下图检查箱内部件和附件是否齐全



#### ※装箱清单可能根据用户订制需要存在差异。

#### 2.拆除保护材料

通电工作前,按图示拆除保护材料。



#### 3.打印机部件

1. 前 盖:保护打印头及其它内部部件并降低噪音;

2. 载 纸 板:用于放置单页纸,以便其出入;

3. 导 纸 板:调整摩擦式进纸(前进纸)的边缘位置,导向纸张正确送入;

4. 打 印 头: 打印针及其驱动部分组成;

5. 送纸调杆:该调杆有两个位置, "门"为链式纸, "门"为单页纸;

6. 电源开关: 电源接通或断开;

7. 控制面板:显示打印机状态,可对打印机功能进行多种简易操作;

8. 调 节 杆:根据纸张厚度调节档位;

9. 色 带:内装打印色带芯;

10. 色带导架: 固定色带芯;

11. 链 轮:控制链式纸的传动、左右调整位置、锁定;

12. 接 口:连接计算机与打印机。



11.链轮

#### 4.安装色带



2.拉开前盖,调节杆档位调至最高,翻转打开压纸滚轮保持架组件。



3.装入色带:按次序将标识①、②、③的卡位安装于机架上,轻按色带,使其安装到位。



#### 4.拔出卡在色带上的色带导架。



5.将打印头移至正中间,把色带导架上的卡位安装到打印头罩的对应卡位上,逆时针转 动色带上的旋钮,来回移动打印头,确保色带已被拉紧。确认色带安装正确后将压纸 滚轮保持架恢复至原位。



#### 5.连接电源

1.使电源开关处于关闭状态,将打印机电源线插头接到墙上的电源插座上。



温馨提示:关闭打印机电源后,至少保持5秒,再重新打开电源,否 则可能损坏打印机;长时间不使用打印机的,请拔掉电源线插头。

#### 6.打印机与主机连接

1.USB电缆:电缆的一端连接到打印机背面USB插座上,另一端接到计算机。





#### 7.安装打印机驱动程序

1