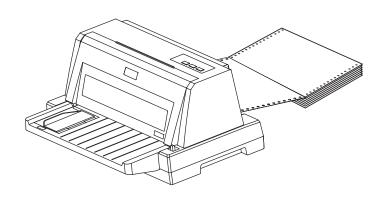

色带安装正确后将压纸 滚轮保持架恢复至原位。



#### 5.连接电源

1.使电源开关处于关闭状态,将打印机电源线插头接到墙上的电源插座上。



温馨提示:关闭打印机电源后,至少保持5秒,再重新打开电源,否 则可能损坏打印机;长时间不使用打印机的,请拔掉电源线插头。

#### 6.打印机与主机连接

1.USB电缆:电缆的一端连接到打印机背面USB插座上,另一端接到计算机。





#### 7.安装打印机驱动程序

1.适用于Windows 2000 / XP / Vista / 7 / 8 / 9 / 10 打开计算机、打印机电源,若出现"找到新硬件向导"窗口,请点窗口中的"取消" 按键将其中断,把驱动光盘放入光驱:



- a. 在自动弹出(或双击光盘中的"DeliDriver.exe"文件打开)的界面中,点"驱动安装";
- b. 在"得力打印机驱动安装步骤1"界面,点"下一步";
- c. 确认打印机型号,点"下一步";
- d. 打印机使用USB电缆连接线的,驱动软件会自动识别USB端口,直接点"下一步"即可;否则,请手动选择端口,再点"下一步";
- e. 确认"机型"、"端口",点"完成"按键,出现"正在安装打印机驱动"字样,稍等片刻,出现"OK"对话框后,点"确定"按键,驱动安装完毕。

温馨提示: 使用Window 95/98时, 需手动设置安装驱动程序。

#### 8.使用链式打印纸

1.将送纸调杆拨至"計"位置。



2.拨动链轮上的锁杆,释放链轮。



3.根据打印起始边移动左侧(从机背视图方向)的链轮,按纸张的宽度向右移动右侧的 链轮。



4.将链式纸的纸孔套在纸夹的针轮上,注意纸孔必须与针轮——对应、纸张没褶皱;合上左/右纸夹。



5.下按锁杆,锁定链轮。



6.链式纸放于打印机背后,纸叠高度不得高于链轮。



#### 9.使用单页打印纸



2.根据纸张宽度移动导纸板到合适的位置,使纸张的打印面朝上,左边对齐导纸板向前 送纸。



#### 10.备注

详细的操作描述,请查阅随机光盘中的《操作手册》。

本产品符合GB21521-2014《打印机、传真机能效限定值及能效等级》二级能效等级最高要求;符合国家《电子信息产品污染控制管理办法》的要求。有关物品物质状态,请详见光盘内附的《操作手册》说明。

产品与电网电源的断开装置: 拔掉电源线插头能彻底切断产品与电源电网的连通。



中华人民共和国境内销售的电子信息产品必须标识此标志,标志内的数字代表在正常使用状态下的产品的环保使用期限。