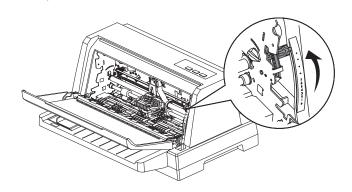

#### 4.安装色带

2.拉开前盖,调节杆档位调至最高,翻转打开压纸滚轮保持架组件。

3.装入色带:按次序将标识①、②、③的卡位安装于机架上,轻按色带,使其安装到位。