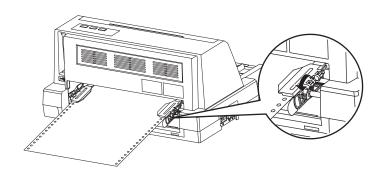

#### 8.使用链式打印纸

1.将送纸调杆拨至"計"位置。

2.拨动链轮上的锁杆,释放链轮。

3.根据打印起始边移动左侧(从机背视图方向)的链轮,按纸张的宽度向右移动右侧的 链轮。

4.将链式纸的纸孔套在纸夹的针轮上,注意纸孔必须与针轮——对应、纸张没褶皱;合上左/右纸夹。

5.下按锁杆,锁定链轮。

6.链式纸放于打印机背后,纸叠高度不得高于链轮。