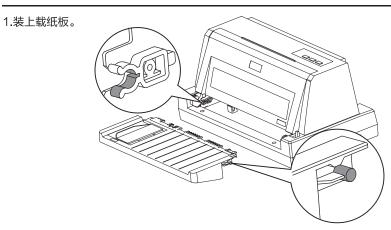

#### 1.开箱和检查

打开纸箱,对照下图检查箱内部件和附件是否齐全

#### 3.打印机部件

1. 前 盖:保护打印头及其它内部部件并降低噪音;

2. 载 纸 板:用于放置单页纸,以便其出入;

3. 导 纸 板:调整摩擦式进纸(前进纸)的边缘位置,导向纸张正确送入;

4. 打 印 头: 打印针及其驱动部分组成;

5. 送纸调杆:该调杆有两个位置, "门"为链式纸, "门"为单页纸;

6. 电源开关: 电源接通或断开;

7. 控制面板:显示打印机状态,可对打印机功能进行多种简易操作;