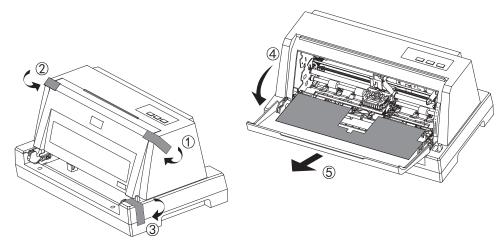

# Oeli得力

# 使用说明书

针式打印机 DL-625K/DE-620K



得力集团有限公司

### 得力集团有限公司 DELI GROUP CO., LTD.

地址:浙江宁海得力工业园 Add:Dell Industry Zone, Ninghai County, Zhejiang Province,China 全国服务热线: 400-185-0555 Http://www.nbdeli.com

MADE IN CHINA

版本: 1.0

保留备用

日期: 2017年1月

## 目录

| 1.开箱和检查     | 02 |
|-------------|----|
| 2.拆除保护材料    | 02 |
| 3.打印机部件     | 03 |
| 4.安装色带      | 04 |
| 5.连接电源      | 06 |
| 6.打印机与主机连接  | 06 |
| 7.安装打印机驱动程序 | 07 |
| 8.使用链式打印纸   | 80 |
| 9.使用单页打印纸   | 10 |
| 10.备注       | 10 |

#### 1.开箱和检查

打开纸箱,对照下图检查箱内部件和附件是否齐全



#### ※装箱清单可能根据用户订制需要存在差异。

#### 2.拆除保护材料

通电工作前,按图示拆除保护材料。



#### 3.打印机部件

1. 前 盖:保护打印头及其它内部部件并降低噪音;

2. 载 纸 板:用于放置单页纸,以便其出入;

3. 导 纸 板:调整摩擦式进纸(前进纸)的边缘位置,导向纸张正确送入;

4. 打 印 头: 打印针及其驱动部分组成;

5. 送纸调杆:该调杆有两个位置, "门"为链式纸, "门"为单页纸;

6. 电源开关: 电源接通或断开;

7. 控制面板:显示打印机状态,可对打印机功能进行多种简易操作;

8. 调 节 杆:根据纸张厚度调节档位;

9. 色 带:内装打印色带芯;

10. 色带导架: 固定色带芯;

11. 链 轮:控制链式纸的传动、左右调整位置、锁定;

12. 接 口:连接计算机与打印机。



11.链轮

#### 4.安装色带



2.拉开前盖,调节杆档位调至最高,翻转打开压纸滚轮保持架组件。



3.装入色带:按次序将标识①、②、③的卡位安装于机架上,轻按色带,使其安装到位。



#### 4.拔出卡在色带上的色带导架。



5.将打印头移至正中间,把色带导架上的卡位安装到打印头罩的对应卡位上,逆时针转 动色带上的旋钮,来回移动打印头,确保色带已被拉紧。确认色带安装正确后将压纸 滚轮保持架恢复至原位。



#### 5.连接电源

1.使电源开关处于关闭状态,将打印机电源线插头接到墙上的电源插座上。



温馨提示:关闭打印机电源后,至少保持5秒,再重新打开电源,否 则可能损坏打印机;长时间不使用打印机的,请拔掉电源线插头。

#### 6.打印机与主机连接

1.USB电缆:电缆的一端连接到打印机背面USB插座上,另一端接到计算机。





#### 7.安装打印机驱动程序

1.适用于Windows 2000 / XP / Vista / 7 / 8 / 9 / 10 打开计算机、打印机电源,若出现