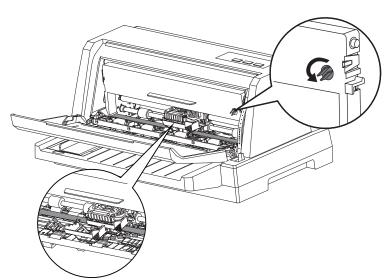

#### 4.安装色带

2.拉开前盖,调节杆档位调至最高,翻转打开压纸滚轮保持架组件。

3.装入色带:按次序将标识①、②、③的卡位安装于机架上,轻按色带,使其安装到位。

#### 4.拔出卡在色带上的色带导架。

5.将打印头移至正中间,把色带导架上的卡位安装到打印头罩的对应卡位上,逆时针转 动色带上的旋钮,来回移动打印头,确保色带已被拉紧。确认色带安装正确后将压纸 滚轮保持架恢复至原位。