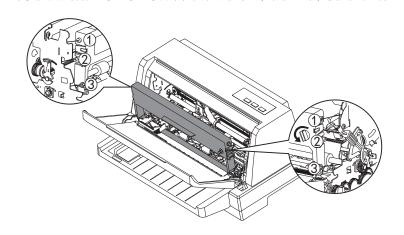

#### 4.安装色带

2.拉开前盖,调节杆档位调至最高,翻转打开压纸滚轮保持架组件。

3.装入色带:按次序将标识①、②、③的卡位安装于机架上,轻按色带,使其安装到位。

#### 4.拔出卡在色带上的色带导架。

5.将打印头移至正中间,把色带导架上的卡位安装到打印头罩的对应卡位上,逆时针转 动色带上的旋钮,来回移动打印头,确保色带已被拉紧。确认色带安装正确后将压纸 滚轮保持架恢复至原位。