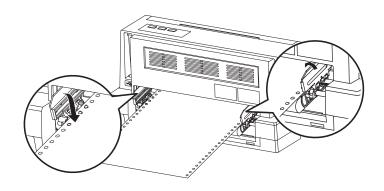

#### 8.使用链式打印纸

1.将送纸调杆拨至"計"位置。

2.拨动链轮上的锁杆,释放链轮。

3.根据打印起始边移动左侧(从机背视图方向)的链轮,按纸张的宽度向右移动右侧的 链轮。

4.将链式纸的纸孔套在纸夹的针轮上,注意纸孔必须与针轮——对应、纸张没褶皱;合上左/右纸夹。

5.下按锁杆,锁定链轮。

6.链式纸放于打印机背后,纸叠高度不得高于链轮。