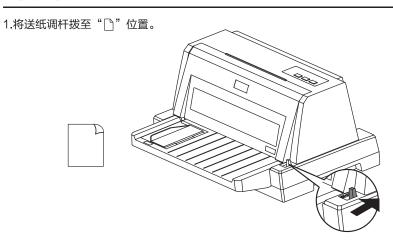

#### 8.使用链式打印纸

1.将送纸调杆拨至"計"位置。

2.拨动链轮上的锁杆,释放链轮。

3.根据打印起始边移动左侧(从机背视图方向)的链轮,按纸张的宽度向右移动右侧的 链轮。

4.将链式纸的纸孔套在纸夹的针轮上,注意纸孔必须与针轮——对应、纸张没褶皱;合上左/右纸夹。

5.下按锁杆,锁定链轮。

6.链式纸放于打印机背后,纸叠高度不得高于链轮。