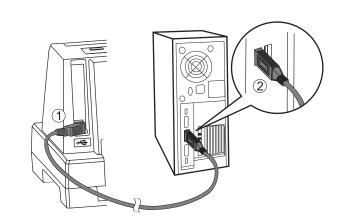

箱,对照下图检查箱内部件和附件是否齐全



#### ※装箱清单可能根据用户订制需要存在差异。

#### 2.拆除保护材料

通电工作前,按图示拆除保护材料。



#### 3.打印机部件

1. 前 盖:保护打印头及其它内部部件并降低噪音;

2. 载 纸 板:用于放置单页纸,以便其出入;

3. 导 纸 板:调整摩擦式进纸(前进纸)的边缘位置,导向纸张正确送入;

4. 打 印 头: 打印针及其驱动部分组成;

5. 送纸调杆:该调杆有两个位置, "门"为链式纸, "门"为单页纸;

6. 电源开关: 电源接通或断开;

7. 控制面板:显示打印机状态,可对打印机功能进行多种简易操作;

8. 调 节 杆:根据纸张厚度调节档位;

9. 色 带:内装打印色带芯;

10. 色带导架: 固定色带芯;

11. 链 轮:控制链式纸的传动、左右调整位置、锁定;

12. 接 口:连接计算机与打印机。



11.链轮

#### 4.安装色带



2.拉开前盖,调节杆档位调至最高,翻转打开压纸滚轮保持架组件。



3.装入色带:按次序将标识①、②、③的卡位安装于机架上,轻按色带,使其安装到位。



#### 4.拔出卡在色带上的色带导架。



5.将打印头移至正中间,把色带导架上的卡位安装到打印头罩的对应卡位上,逆时针转 动色带上的旋钮,来回移动打印头,确保色带已被拉紧。确认色带安装正确后将压纸 滚轮保持架恢复至原位。



#### 5.连接电源

1.使电源开关处于关闭状态,将打印机电源线插头接到墙上的电源插座上。



温馨提示:关闭打印机电源后,至少保持5秒,再重新打开电源,否 则可能损坏打印机;长时间不使用打印机的,请拔掉电源线插头。

#### 6.打印机与主机连接

1.USB电缆:电缆的一端连接到打印机背面USB插座上,另一端接到计算机。





#### 7.安装打印机驱动程序

1.适用于Windows 2000 / XP / Vista / 7 / 8 / 9 / 10 打开计算机、打印机电源,若出现"找到新硬件向导"窗口,请点窗口中的"取消" 按键将其中断,把驱动光盘放入光驱:



- a. 在自动弹出(或双击光盘中的"DeliDriver.exe"文件打开)的界面中,点"驱动安装";
- b. 在"得力打印机驱动安装步骤1"界面,点"下一步";
- c. 确认打印机型号,点"下一步";
- d. 打印机使用USB电缆连接线的,驱动软件会自动识别USB端口,直接点"下一步"即可;否则,请手动选择端口,再点"下一步";
- e. 确认"机型"、"端口",点"完成"按键,出现"正在安装打印机驱动"字样,稍等片刻,出现"OK"对话框后,点"确定"按键,驱动安装完毕。

温馨提示: 使用Window 95/98时, 需手动设置安装驱动程序。

#### 8.使用链式打印纸

1.将送纸调杆拨至"計"位置。



2.拨动链轮上的锁杆,释放链轮。



3.根据打印起始边移动左侧(从机背视图方向)的链轮,按纸张的宽度向右移动右侧的 链轮。



4.将链式纸的纸孔套在纸夹的针轮上,注意纸孔必须与针轮——对应、纸张没褶皱;合上左/右纸夹。



5.下按锁杆,锁定链轮。



6.链式纸放于打印机背后,纸叠高度不得高于链轮。



#### 9.使用单页打印纸



2.根据纸张宽度移动导纸板到合适的位置,使纸张的打印面朝上,左边对齐导纸板向前 送纸。



#### 10.备注

详细的操作描述,请查阅随机光盘中的《操作手册》。

本产品符合GB21521-2014《打印机、传真机能效限定值及能效等级》二级能效等级最高要求;符合国家《电子信息产品污染控制管理办法》的要求。有关物品物质状态,请详见光盘内附的《操作手