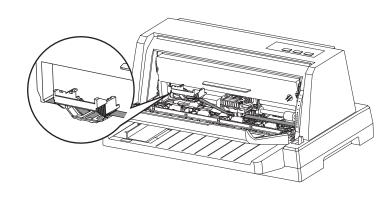

#### 4.拔出卡在色带上的色带导架。

5.将打印头移至正中间,把色带导架上的卡位安装到打印头罩的对应卡位上,逆时针转 动色带上的旋钮,来回移动打印头,确保色带已被拉紧。确认色带安装正确后将压纸 滚轮保持架恢复至原位。