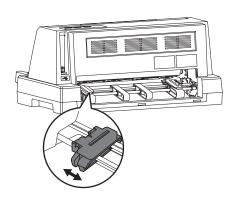

#### 3.打印机部件

1. 前 盖:保护打印头及其它内部部件并降低噪音;

2. 载 纸 板:用于放置单页纸,以便其出入;

3. 导 纸 板:调整摩擦式进纸(前进纸)的边缘位置,导向纸张正确送入;

4. 打 印 头: 打印针及其驱动部分组成;

5. 送纸调杆:该调杆有两个位置, "门"为链式纸, "门"为单页纸;

6. 电源开关: 电源接通或断开;

7. 控制面板:显示打印机状态,可对打印机功能进行多种简易操作;