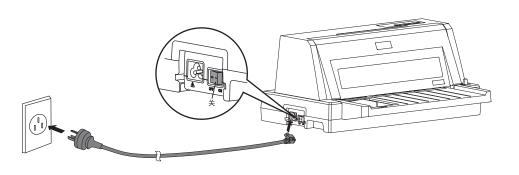

#### 5.连接电源

1.使电源开关处于关闭状态,将打印机电源线插头接到墙上的电源插座上。

温馨提示:关闭打印机电源后,至少保持5秒,再重新打开电源,否 则可能损坏打印机;长时间不使用打印机的,请拔掉电源线插头。