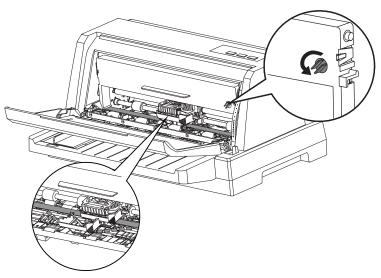

开纸箱,对照下图检查箱内部件和附件是否齐全



#### ※装箱清单可能根据用户订制需要存在差异。

#### 2.拆除保护材料

通电工作前,按图示拆除保护材料。



#### 3.打印机部件

1. 前 盖:保护打印头及其它内部部件并降低噪音;

2. 载 纸 板:用于放置单页纸,以便其出入;

3. 导 纸 板:调整摩擦式进纸(前进纸)的边缘位置,导向纸张正确送入;

4. 打 印 头: 打印针及其驱动部分组成;

5. 送纸调杆:该调杆有两个位置, "门"为链式纸, "门"为单页纸;

6. 电源开关: 电源接通或断开;

7. 控制面板:显示打印机状态,可对打印机功能进行多种简易操作;

8. 调 节 杆:根据纸张厚度调节档位;

9. 色 带:内装打印色带芯;

10. 色带导架: 固定色带芯;

11. 链 轮:控制链式纸的传动、左右调整位置、锁定;

12. 接 口:连接计算机与打印机。



11.链轮

#### 4.安装色带



2.拉开前盖,调节杆档位调至最高,翻转打开压纸滚轮保持架组件。



3.装入色带:按次序将标识①、②、③的卡位安装于机架上,轻按色带,使其安装到位。



#### 4.拔出卡在色带上的色带导架。



5.将打印头移至正中间,把色带导架上的卡位安装到打印头罩的对应卡位上,逆时针转 动色带上的旋钮,来回移动打印头,确保色带已被拉紧。确认色带安装正确后将压纸 滚轮保持架恢复至原位。



#### 5.连接电源

1.使电源开关处于关闭状态,将打印机电源线插头接到墙上的电源插座上。



温馨提示:关闭打印机电源后,至少保持5秒,再重新打开电源,否 则可能损坏打印机;长时间不使用打印机的,请拔掉电源线插头。

#### 6.打印机与主机连接

1.USB电缆:电缆的一端连接到打印机背面USB插座上,另一端接到计算机。





#### 7.安装打印机驱动程序

1.适用于Windows 2000 / XP / Vista / 7 / 8 / 9 / 10 打开计算机、打印机电源,若出现"找到新硬件向导"窗口,请点窗口中的"取消" 按键将其中断,把驱动光盘放入光驱:



- a. 在自动弹出(或双击光盘中的"DeliDriver.exe"文件打开)的界面中,点"驱动安装";
- b. 在"得力打印机驱动安装步骤1"界面,点"下一步";
- c. 确认打印机型号,点"下一步";
- d. 打印机使用USB电缆连接线的,驱动软件会自动识别USB端口,直接点"下一步"即可;否则,请手动选择端口,再点"下一步";
- e. 确认"机型"、"端口",点"完成"按键,出现"正在安装打印机驱动"字样,稍等片刻,出现"OK"对话框后,点"确定"按键,驱动安装完毕。

温馨提示: 使用Window 95/98时, 需手动设置安装驱动程序。

#### 8.使用链式打印纸

1.将送纸调杆拨至"計"位置。



2.拨动链轮上的锁杆,释放链轮。



3.根据打印起始边移动左侧(从机背视图方向)的链轮,按纸张的宽度向右移动右侧的 链轮。



4.将链式纸的纸孔套在纸夹的针轮上,注意纸孔必须与针轮——对应、纸张没褶皱;合上左/右纸夹。



5.下按锁杆,锁定链轮。



6.链式纸放于打印机背后,纸叠高度不得高于链轮。



#### 9.使用单页打印纸



2.根据纸张宽度移动导纸板到合适的位置,使纸张的打印面朝上,左边对齐导纸板向前 送纸。



#### 10.备注

详细的操作描述,请查阅随机光盘中的《操作手册》。

本产品符合GB21521-2014《打印机、传真机能效限定值及能效等级》二级能效等级最高要求;符合国家《电子信息产品污染控制管理办法》的要求。有关物品物质状态,请详见光盘内附的《操