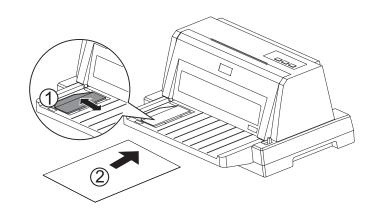

上的电源插座上。



温馨提示:关闭打印机电源后,至少保持5秒,再重新打开电源,否 则可能损坏打印机;长时间不使用打印机的,请拔掉电源线插头。

#### 6.打印机与主机连接

1.USB电缆:电缆的一端连接到打印机背面USB插座上,另一端接到计算机。





#### 7.安装打印机驱动程序

1.适用于Windows 2000 / XP / Vista / 7 / 8 / 9 / 10 打开计算机、打印机电源,若出现"找到新硬件向导"窗口,请点窗口中的"取消" 按键将其中断,把驱动光盘放入光驱:



- a. 在自动弹出(或双击光盘中的"DeliDriver.exe"文件打开)的界面中,点"驱动安装";
- b. 在"得力打印机驱动安装步骤1"界面,点"下一步";
- c. 确认打印机型号,点"下一步";
- d. 打印机使用USB电缆连接线的,驱动软件会自动识别USB端口,直接点"下一步"即可;否则,请手动选择端口,再点"下一步";
- e. 确认"机型"、"端口",点"完成"按键,出现"正在安装打印机驱动"字样,稍等片刻,出现"OK"对话框后,点"确定"按键,驱动安装完毕。

温馨提示: 使用Window 95/98时, 需手动设置安装驱动程序。

#### 8.使用链式打印纸

1.将送纸调杆拨至"計"位置。



2.拨动链轮上的锁杆,释放链轮。



3.根据打印起始边移动左侧(从机背视图方向)的链轮,按纸张的宽度向右移动右侧的 链轮。



4.将链式纸的纸孔套在纸夹的针轮上,注意纸孔必须与针轮——对应、纸张没褶皱;合上左/右纸夹。



5.下按锁杆,锁定链轮。



6.链式纸放于打印机背后,纸叠高度不得高于链轮。



#### 9.使用单页打印纸



2.根据纸张宽度移动导纸板到合适的位置,使纸张的打印面朝上,左边对齐导纸板向前 送纸。



#### 10.备注

详细的操作描述,请查阅随机光盘中的《操作手册》。

本产品符合GB21521-2014《打印机、传真机能效限定值及能效等级》二级能效等级最高要求;符合国家《电子信息产品污染控制管理办法》的要求。有关物品物质状态,请详见光盘内附的《操作手册》说明。

产品与电网电源的断开装置: 拔掉电源线插头能彻底切断产品与电源电网的连通。



中华人民共和国境内销售的电子信息产品必须标识此标志,标志内的数字代表在正常使用状态下的产品的环保使用期限。