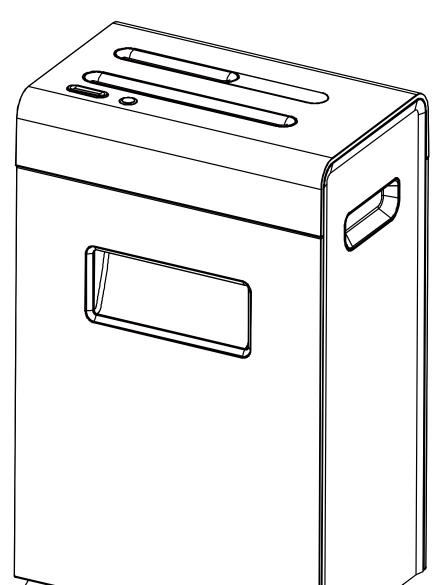

装箱清单

| 序号 | 名称    | 数量 | 备注 |
|----|-------|----|----|
| 1  | 碎纸机   | 1台 |    |
| 2  | 使用说明书 | 1份 |    |
| 3  | 产品保修卡 | 1份 |    |
| 4  | 合格证   | 1份 |    |

A WHEN THESE THE !!

产品外形结构及名称

## **Product Outlook & Names**