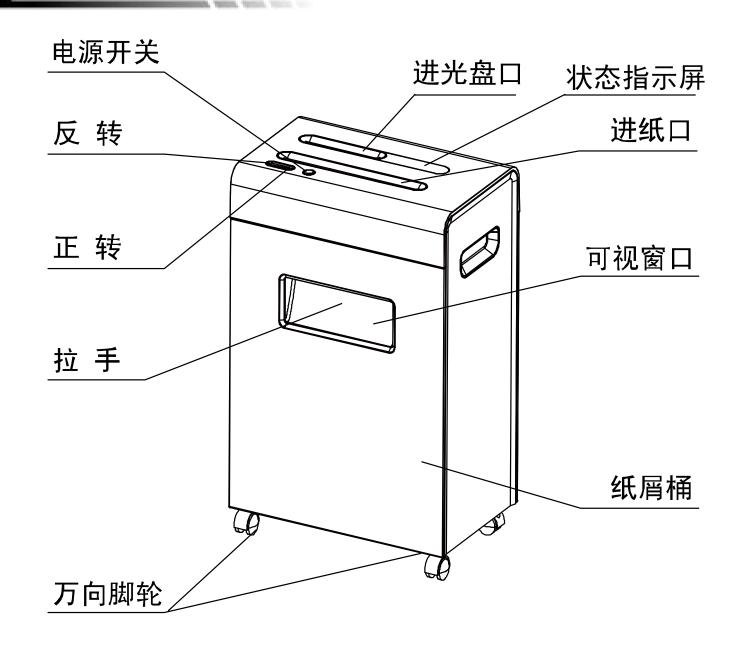

装箱清单

| 序号 | 名称    | 数量 | 备注 |
|----|-------|----|----|
| 1  | 碎纸机   | 1台 |    |
| 2  | 使用说明书 | 1份 |    |
| 3  | 产品保修卡 | 1份 |    |
| 4  | 合格证   | 1份 |    |

A WHEN THESE THE !!

产品外形结构及名称

#### 使用说明

- 1. 对照您的机器电压规格, 接通220V电源。
- 2. 按下电源开关" ① "按钮,状态指示屏显示"电源",即可开始碎纸,碎完后自动待机,等待下一次碎纸。当您使用完毕后,请再按一下电源开关" ① "按钮,关闭电源。
- 3. 当您想中止正在粉碎的文件时,可按下手动退纸开关"反转"按钮,机器会马上反转将 您的文件退出,状态指示屏显示"反转"。
- 4. 当您碎纸过量产生卡纸时,状态指示屏显示"反转",机器会自动反转将纸退出,然后会自动停机。如果机器自动退纸失败,可按下手动退纸开关"反转"按钮,将过量的纸退出。若被卡纸张太短不能用手取出时,亦可交替按下手动正转和反转开关按钮将纸张碎掉以清除卡纸现象。
- 5. 纸屑装满时自动声光报警, 状态指示屏显示"纸满", 正常随之功能被锁定, 清除纸屑后