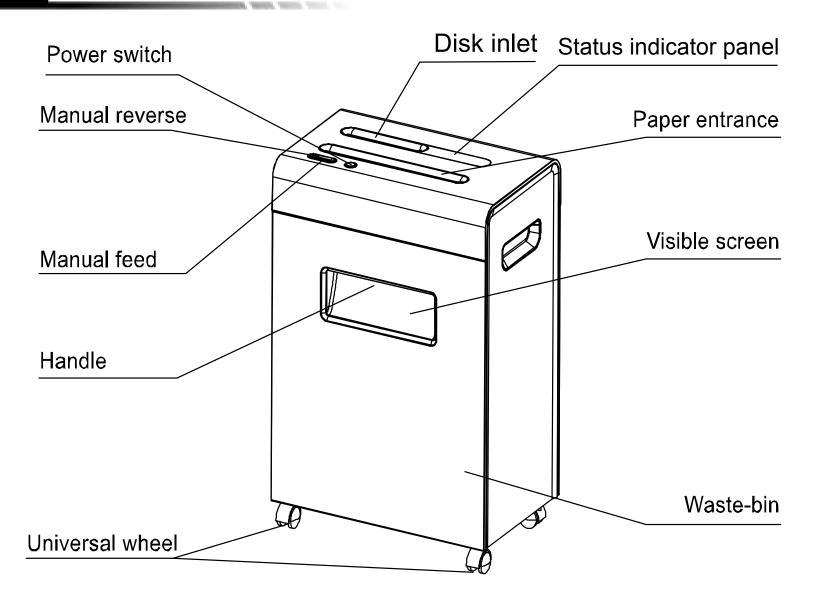

装箱清单

| 序号 | 名称    | 数量 | 备注 |
|----|-------|----|----|
| 1  | 碎纸机   | 1台 |    |
| 2  | 使用说明书 | 1份 |    |
| 3  | 产品保修卡 | 1份 |    |
| 4  | 合格证   | 1份 |    |

A WHEN THESE THE !!

产品外形结构及名称

#### 使用说明

- 1. 对照您的机器电压规格, 接通220V电源。
- 2. 按下电源开关" ① "按钮,状态指示屏显示"电源",即可开始碎纸,碎完后自动待机,等待下一次碎纸。当您使用完毕后,请再按一下电源开关" ① "按钮,关闭电源。
- 3. 当您想中止正在粉碎的文件时,可按下手动退纸开关"反转"按钮,机器会马上反转将 您的文件退出,状态指示屏显示"反转"。
- 4. 当您碎纸过量产生卡纸时,状态指示屏显示"反转",机器会自动反转将纸退出,然后会自动停机。如果机器自动退纸失败,可按下手动退纸开关"反转"按钮,将过量的纸退出。若被卡纸张太短不能用手取出时,亦可交替按下手动正转和反转开关按钮将纸张碎掉以清除卡纸现象。
- 5. 纸屑装满时自动声光报警, 状态指示屏显示"纸满", 正常随之功能被锁定, 清除纸屑后

#### 机器恢复正常工作。

- 机器连续大量碎纸会使电机温度过高,碎纸机自动停机(这是特设的电机过热自动保护功能,本机从常温开机到过热保护的时间超过10分钟)。自动停机后,等待一段时间(约30分钟)后,机器可重新工作。
- 7. 使用机器前要把纸屑桶推到位。若状态指示屏显示"门开",则纸屑桶没有推到位,要重 新推入,使"门开"不显示,机器才能正常工作。
- 8. 当要碎光盘时,只能在碎光盘口投入光盘,纸屑桶内有一光盘桶(约装10张光盘碎片), 及时清理。

## **Product Outlook & Names**

## **Operating Procedures**

- 1. Connect machine to 220V power according to machine voltage specification.
- 2.Press power switch " and status indicator panel shows "Power". Machine moves into paper shreddi operation. Machine stops operation when finishes shredding. Wait for the next process. Press power switch " " again to shut down the powe
- 3.If user wants to stop shredding operation, press unwind switch "reverse" buttonymalacaline goes into reserving operation and rejectts paper from shrectates indicator panel shows "reverse".
- 4.In the case of paper jam due to too much paper being shredded in a short time, standisator panel shows "reverse" and rejects paper from machine automaticallhen, machine stops automatically when all processes are finished. Press "reverse" buttom anually if machine fails to reject paper is too small to take out, press forward and reserve button in turn to shred paper manuall
- 5. Aural and visual alarm activates when scrap box is full and status indicator panel shows"paper fAll". this time, functions are locked and to be re-activated after scrap box is cleaned up.
- 6.Too much paper and continuous operation may raise motor's temperature. Under such condition, machine will stop operation automaticall which is the specially designed over-heat protection function. The duration of power on and over-heat protection exceeds 10 minutes. When automatic powfeiso over, machine can resume operation after approximately 30 minutes.
  7.Push scrap box into proper position before starting the machine. If status indicator panel shows "Door Open", then scrap box is not put in the right place. Push the box into right place and make sure "Door Open" signal is not shown. Then, machine will go into operation.
  8.If there is disk to be shredded, insert disk into Disk Inlet. If paper scrap box is full, remove the scraps